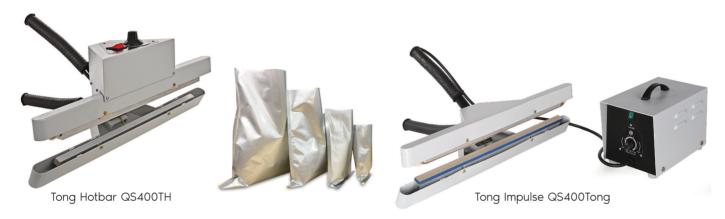

## Tong Sealer

For heat sealing big products such as machinery. A portable sealing unit that can be taken to the object to be sealed. Tong sealers are available in two varieties - Impulse type and hot bar type. Impulse sealers are for most types of heat sealable materials. Hot bar sealers are for laminated or metallic/metallized pouches.

| Technical Data                  | QS400TONG       | QS400TH         |
|---------------------------------|-----------------|-----------------|
| Machine dimensions (LxWxH) (mm) |                 |                 |
| Base unit                       | 255x145x175     |                 |
| Tong unit                       | 530x350x240     | 530x350x240     |
| Seal length (mm)                | 400             | 400             |
| Seal width (mm)                 | 1.6             | 12              |
| Voltage/Frequency (V/Hz)        | 240/50          | 240/50          |
| Power (W)                       | 450             | 260             |
| Weight (kg)                     | 8               | 4               |
| Sealing system                  | Impulse Sealing | Hot Bar Sealing |