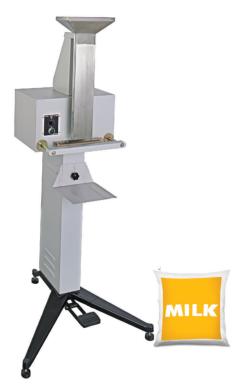

## Milk and Soft Drinks Packaging

Sevana's Fill Sealer can be used for the packaging of milk and lassi, drinking water and soft drinks. Load film tube over the funnel and pour measured quantity of liquid product into the funnel. Press the pedal and wait a few seconds. The film pouch will get sealed and cut using a round heating element. The machine is then ready for next use.