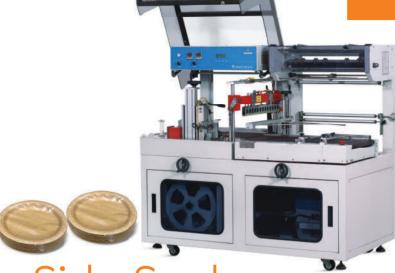

## **Automatic Side Sealers**

Automatic side-sealers are high speed machines for wrapping using polyolefin films. The speed of the system is up to 30 packs per minute, depending on the product size and film. The machine is fully automatic, and an operator is only required for loading products, monitoring and film changing.

| Technical Data                         | QS5545SSB           |
|----------------------------------------|---------------------|
| Machine Dimensions (LxWxH) (mm)        | 1720x1060x1510(+50) |
| Working Height (mm)                    | 865+50              |
| Cross Seal Bar Length (mm)             | 550                 |
| Conveyor Speed (m/min)                 | 22                  |
| Packing Speed (packs/minute) (maximum) | 20-30               |
| Sealing System                         | Hot bar             |
| Voltage/ Frequency (V/Hz)              | 240/50              |
| Power (W)                              | 2000                |
| Air Supply (kg/cm2)                    | 06-08               |
| Suitable Film                          | Polyolefin          |
| Machine Weight (kg)                    | 250                 |
|                                        |                     |